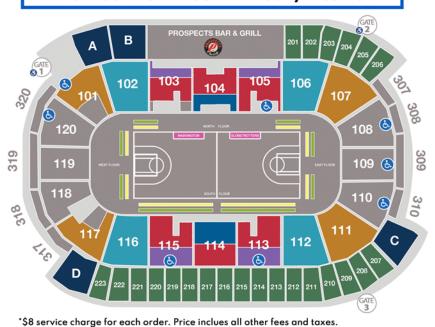

## **CUPE MEMBERS**

**USE CODE: GSCUPE** 

PURCHASE AT THE TICKET OFFICE OR AT TRIBUTECOMMUNITIESCENTRE.COM/PASSWORD

**IN-PERSON** 

\$126.50 reg. \$126.50

reg. \$95.50

reg. \$85.25

PΔ

reg. \$69.75

reg. \$54.00

reg. \$44.00

reg. \$33.75

**ONLINE** 

127.45 reg. \$135.20

reg. \$102.20

reg. \$91.95 SAVE \$25.50!

reg. \$76.45

reg. \$59.40

reg. \$49.40

**28.45** reg. \$37.65 **SAVE \$9.20!** 

"All prices are subject to change. No refunds or exchanges.
"Offer available until March 14, 2024 at 6:00pm.