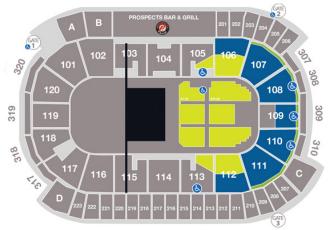

## TUESDAY, APRIL 19, 2022 - 7:30PM TRIBUTE COMMUNITIES CENTRE

## **CUPE UNIONS** YOU CAN SAVE BIG WITH CODE: GSCUPE



IN PERSON

\$66.55 SAVE \$10.95
Regular \$77.50

\$57.80 SAVE \$9.45
Regular \$67.25

\$49.05 SAVE \$7.95
Regular \$57.00

BY PHONE/ONLINE

\$67.15 SAVE \$16.80
Regular \$83.95

\$58.40 SAVE \$15.30 Regular \$73.70

\$49.65 SAVE \$12.55
Regular \$62.20

- \*\$8.00 service charge applied to each order.
  \*\*Seating based on availability.
  \*\*\*Price includes facility fee and taxes. Offer expires Mon., April 18, 2022 6pm.
  \*\*\*Guests must adhere to any venue and COVID-19 protocols in place at the time of the event.

IN PERSON: 99 ATHOL STREET EAST, OSHAWA BY PHONE: 905-438-8811

ONLINE: WWW.TRIBUTECOMMUNITIESCENTRE.COM/PASSWORD

## **GROUPS OF 8 OR MORE? CONTACT:**

**MELISSA SMITS - MARKETING & SALES COORDINATOR** 905.448.1568 OR MELISSA.SMITS@SPECTRAXP.COM