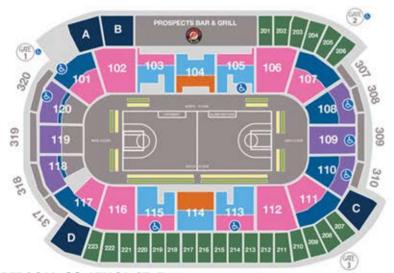

FRIDAY, APRIL 10, 2020 - 2:00PM

TRIBUTE COMMUNITIES CENTRE, OSHAWA, ON

## **CUPE MEMBERS, FAMILY & FRIENDS SAVE! USE CODE GSCUPE TO PURCHASE**



IN PERSON: 99 ATHOL ST. E ONLINE: WWW.TRIBUTECOMMUNITIESCENTRE.COM/PASSWORD BY PHONE: 1-877-436-8811

**IN PERSON** 

**SAVE** \$23.75 Reg. \$31.50 \$7.75

**SAVE** \$34.00 \$7.75 Reg. \$41.75

**SAVE** \$44.50 \$9.75 Reg. \$54.25

SAVE \$20.00 Reg. \$74.75

**SAVE** \$65.00 \$20.00 Reg. \$85.00

\$85.50 **SAVE** Reg. \$105.50 **\$20.00**  PHONE/ONLINE

\$25.05 SAVE Reg. \$34.90 **\$9.85** 

\$37.40 SAVE Reg. \$46.70 **\$9.30** 

\$49.45 **SAVE** Reg. \$59.20 **\$9.70** 

\$59.70 **SAVE** 

Reg. \$80.90 **\$21.20** \$71.15 **SAVE** 

Reg. \$91.15 **\$20.00** \$91.65 SAVE

Reg. \$113.20**\$21.55** 

\*\$8.00 service charge is applied to each order if ordering through the groups dept

\$136.50 No discount available \$144.20

\*\* Seating based on availability

\*\*\*Price includes facility