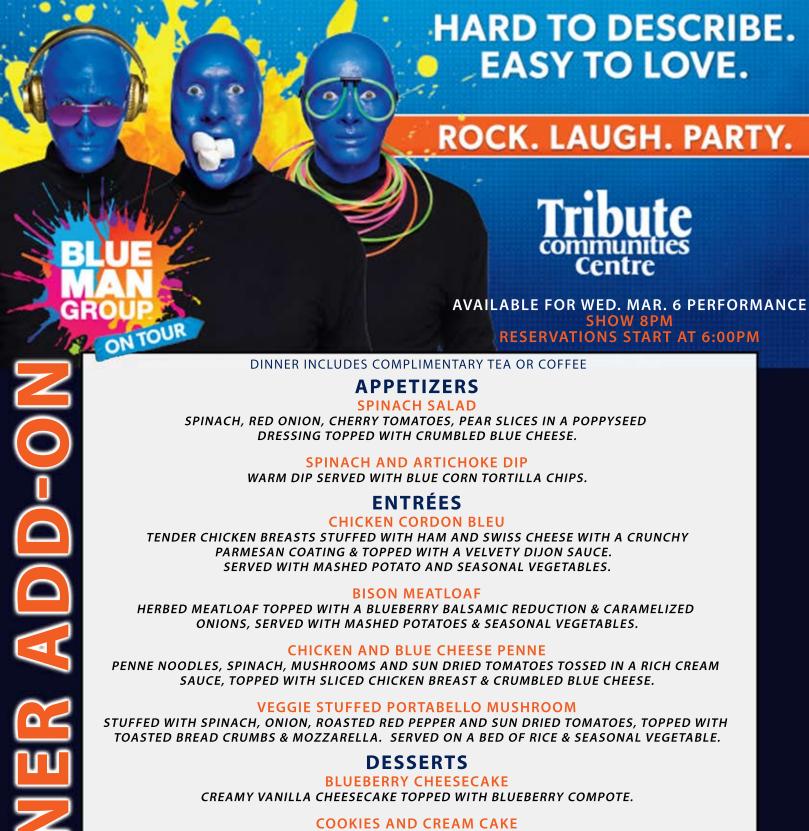

IN PERSON: 99 ATHOL ST. E

BY PHONE: 1-877-436-8811

905-448-1568 OR EMAIL: KIMBERLY ELLIS@COMCASTSPECTACOR.COM

**SPECTRA** 

TOASTED BREAD CRUMBS & MOZZARELLA. SERVED ON A BED OF RICE & SEASONAL VEGETABLE.

DECADENT CAKE FILLED WITH CHOPPED OREOS AND DELICIOUS BUTTERCREAM ICING.

\$50.00/DINNER PER PERSON
GRATUITY NOT INCLUDED. IF PURCHASING ONLINE, SERVICE CHARGES WILL APPLY.

RESERVE YOUR DINNER ADD-ON NOW ONLINE OR CONTACT KIM AT KIMBERLY ELLIS@COMCASTSPECTACOR.COM OR 905-448-1568

## MARCH 5 & 6 AT TRIBUTE COMMUNITIES CENTRE