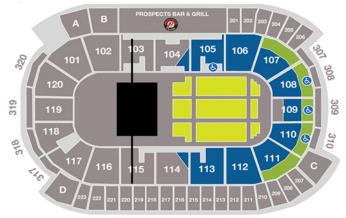

## **SATURDAY, MARCH 25, 2017 - 1PM**

TRIBUTE COMMUNITIES CENTRE

## CUPE-218-UNION-WORKERS-SA



\*Prices listed include facility fees and taxes A \$6.00 order charge applies to all group sales orders **BOX OFFICE** 

\$33.50 SAVE \$3.50

(Reg. \$37.00)

**29.00 SAVE \$2.75** 

(Reg. \$31.75)

25.25 SAVE \$2.50

(Reg. \$27.75)

**PHONE/INTERNET** 

\$34.50 save \$7.20

(Reg. \$41.70)

**\$30,00save** \$4.90

(Reg. \$34.90)

**\$26.25 save \$4.65** 

(Reg. \$30.90)

## GSCUPE WHEN ORDERING

IN PERSON: BOX OFFICE - 99 ATHOL ST

HONE: 1-877-436-8811

**Contact Kim Ellis - Marketing & Group Sales Coordinator** (905) 448-1568 or via email at kimberly ellis@comcastspectacor.com